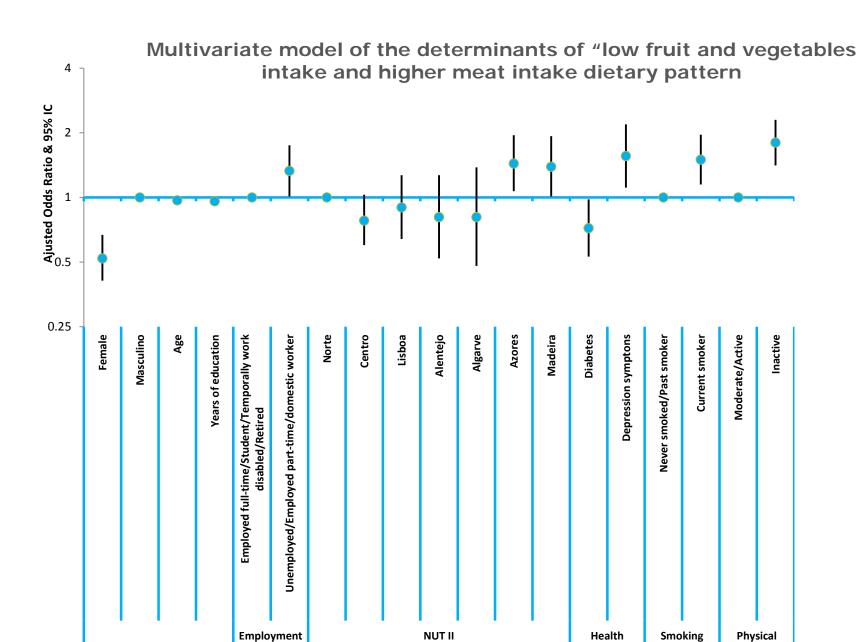

|
|                                                         |                                  |     |                                                                                           |



#### **Dietary patterns**

Cluster analysis was performed to identify dietary patterns.

#### Cluster 1

"low fruit and vegetables intake and higher meat intake"

1,312 individuals

#### Cluster 2

"higher fruit, vegetables and fish intake"

4,642 individuals

- Reduced number of meals per week
- Less frequency of consumption of soup, vegetables, fresh fruit, milk/diary products
- Less water intake
- Higher frequency of consumption of meat

- Higher number of meals per week
- High frequency of consumption of soup, vegetables, fresh fruit, fish, milk/diary products
- High water intake



status

habits

activity

characteristics



Favour "Lower fruit and vegetables intake and higher meat intake" dietary pattern





#### Comparison of CoReumaPt vs Hunt study



**HUNT Research Centre** 

Hunt study – is one of the largest health study with information of 120000 participants. Data collection ended on 2008 (50922 individuals and among those 11624 were 65 years old or older).

Elderly in Norway are more physical active than elderly from Portugal.

The consumption of vegetables are similar in Portugal and Norway, however fruit consumption were higher among the Portuguese. The majority of elderly from Norway also have inadequate intake of water.

Elderly from Norway that are less educated, smokers and less physical activity presented more frequently inadequate fruit and vege