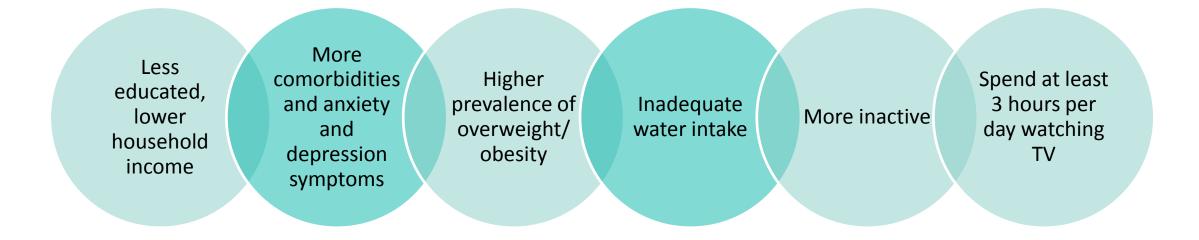

uit and vegetables intake and higher meat intake" dietary pattern





#### Comparison of CoReumaPt vs Hunt study



**HUNT Research Centre** 

Hunt study – is one of the largest health study with information of 120000 participants. Data collection ended on 2008 (50922 individuals and among those 11624 were 65 years old or older).

Elderly in Norway are more physical active than elderly from Portugal.

The consumption of vegetables are similar in Portugal and Norway, however fruit consumption were higher among the Portuguese. The majority of elderly from Norway also have inadequate intake of water.

Elderly from Norway that are less educated, smokers and less physical activity presented more frequently inadequate fruit and vegetables consumption.



### Portuguese elderly characteristics







What is food insecurity and why is it so important to know about?

Data on dietary patterns, lifestyle and exercise of Portuguese and Norwegian

Smart TV as a vehicle for education and motivation and therefore intervention/ Senior Saúde.Come TV app



# Is TV really a devil?

Write down your thoughts about it...

... and share with us!

Channels

**Programs** 

Impact on life

...





# Health risks of watching TV

Sedentary behaviour and a risk factor for several diseases?

Exposure to food advertising on TV?





# TV watching

On average, **40% of daily free time** is occupied by **TV viewing** within several European countries and this corresponds to a daily TV viewing time of about **3.5 to 4.0 hours**.

(European Commission, 2003)





# TV viewing and risk of disease

Dose-re