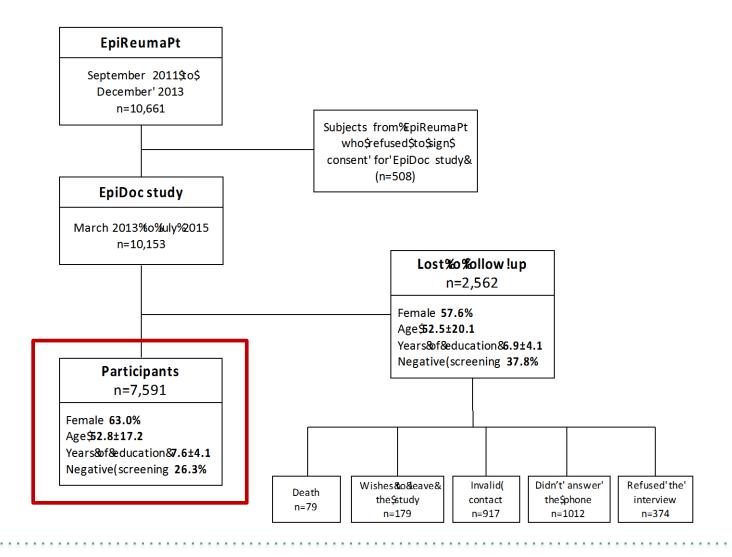

### Food patterns and its determinants

- EpiReumaPt/CoReumaPt: Portuguese cohort with 10.661 a representative sample of the Portuguese population, followed since 2011;
- Estudo HUNT Norwegian cohort with 126.000 participants.

### Study Design and participants (CoReumaPt)