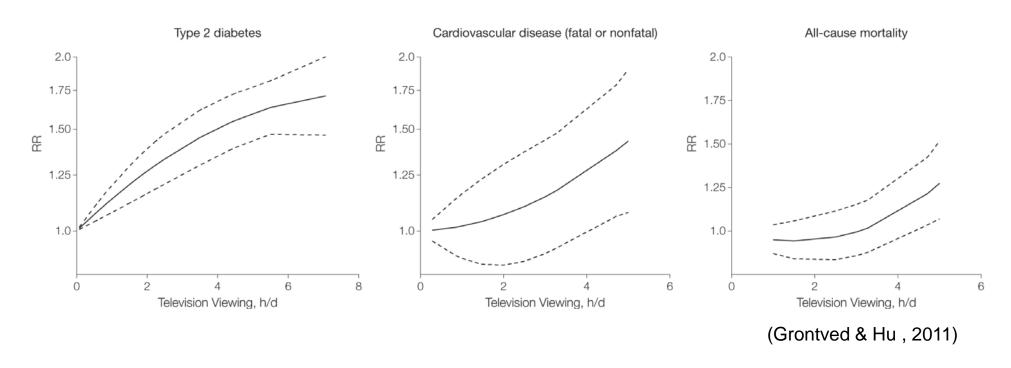

of Portuguese and Norwegian

Smart TV as a vehicle for education and motivation and therefore intervention/ Senior Saúde.Come TV app



# Is TV really a devil?

Write down your thoughts about it...

... and share with us!

Channels

**Programs** 

Impact on life

...





# Health risks of watching TV

Sedentary behaviour and a risk factor for several diseases?

Exposure to food advertising on TV?





# TV watching

On average, **40% of daily free time** is occupied by **TV viewing** within several European countries and this corresponds to a daily TV viewing time of about **3.5 to 4.0 hours**.

(European Commission, 2003)





# TV viewing and risk of disease

Dose-response Relationship Between Television Viewing and Risk of Type 2 Diabetes, Cardiovascular Disease, All-Cause Mortality







# TV food advertising and risk of obesity

| TABLE 2—Fully Adjusted Regression of 2002 BMI z Scores on Television Viewing Among |  |
|------------------------------------------------------------------------------------|--|
| Children Aged 0-6 Years in 1997: Panel Survey of Income Dynamics                   |  |

| J                                 | •                                | •                                |                                 |
|-----------------------------------|----------------------------------|----------------------------------|---------------------------------|
|                                   | Model 1, <sup>a</sup> b (95% CI) | Model 2, <sup>b</sup> b (95% CI) | Model 3, <sup>c</sup> b (95% Cl |
| Television viewing in 1997, h/d   |