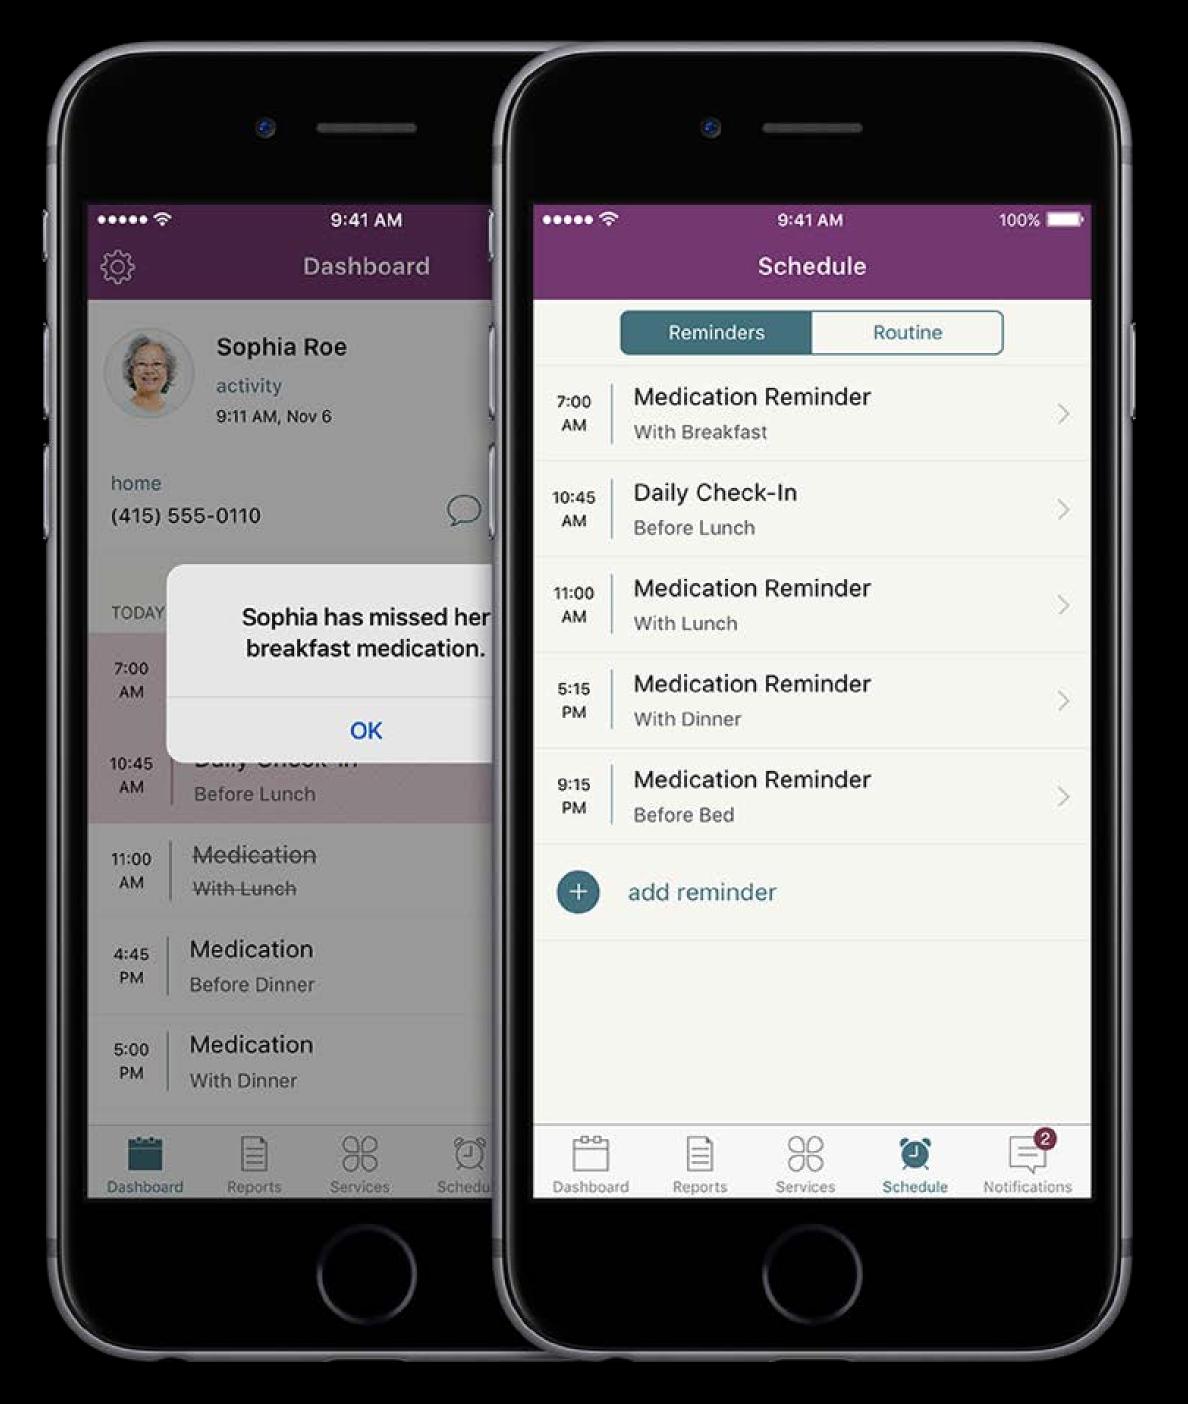

What did we do?

Our Vision is....

...a Platform serving elderly People and their families

Our Goal is to enable....

... aging at Home with high quality of life

#### Our Value Proposition:

#### Access to ...

- Communication
- Monitoring
- Community and social- Programs
- Support Services
- Medical Services

#### Where it began: IBM Tokyo Research Labs



Seniors and mobile devices

Accessibility requirements

Analog vs. digital familiarity

Expectations of technology









Ears ©60
Hearing loss accelerates

Brain @70
Cognitive decline accelerates

Devices with physical buttons are familiar for seniors, but the capability is low



#### Tablets are a better method for services...



#### ... We have a solution...



#### Elder at Home





## Elder Support





#### ElderAdvocate



..Where it works..



### Why Japan?







## PAN POST براج



IBM and Apple offering new opportunities

### Video Japan Post

## PAN POST



### Demonstratio n

# What is the Benefit for Japan Post in working with Apple + IBM

## Each partner brings distinctive and proprietary capabilities to enable the service

Responsive UI **UIKit** CarPlay Reminders Metal HealthKit AirPrint Swift Indoor Positioning Adaptive UI App Extensions Compass Frameworks ResearchKit Auto Layout Dynamic Text AirPlay San Francisco Font Touch ID CloudKit Location SceneKit Gestures Gyroscope Accessibility Convenence **Network Optimization Push Notifications** Wallet Debug Gauges Multitasking Localization Microphone On Demand Resources

Apple Pay Iconography Single Sign-on Accelerometer iBeacons Calendar App Thinn