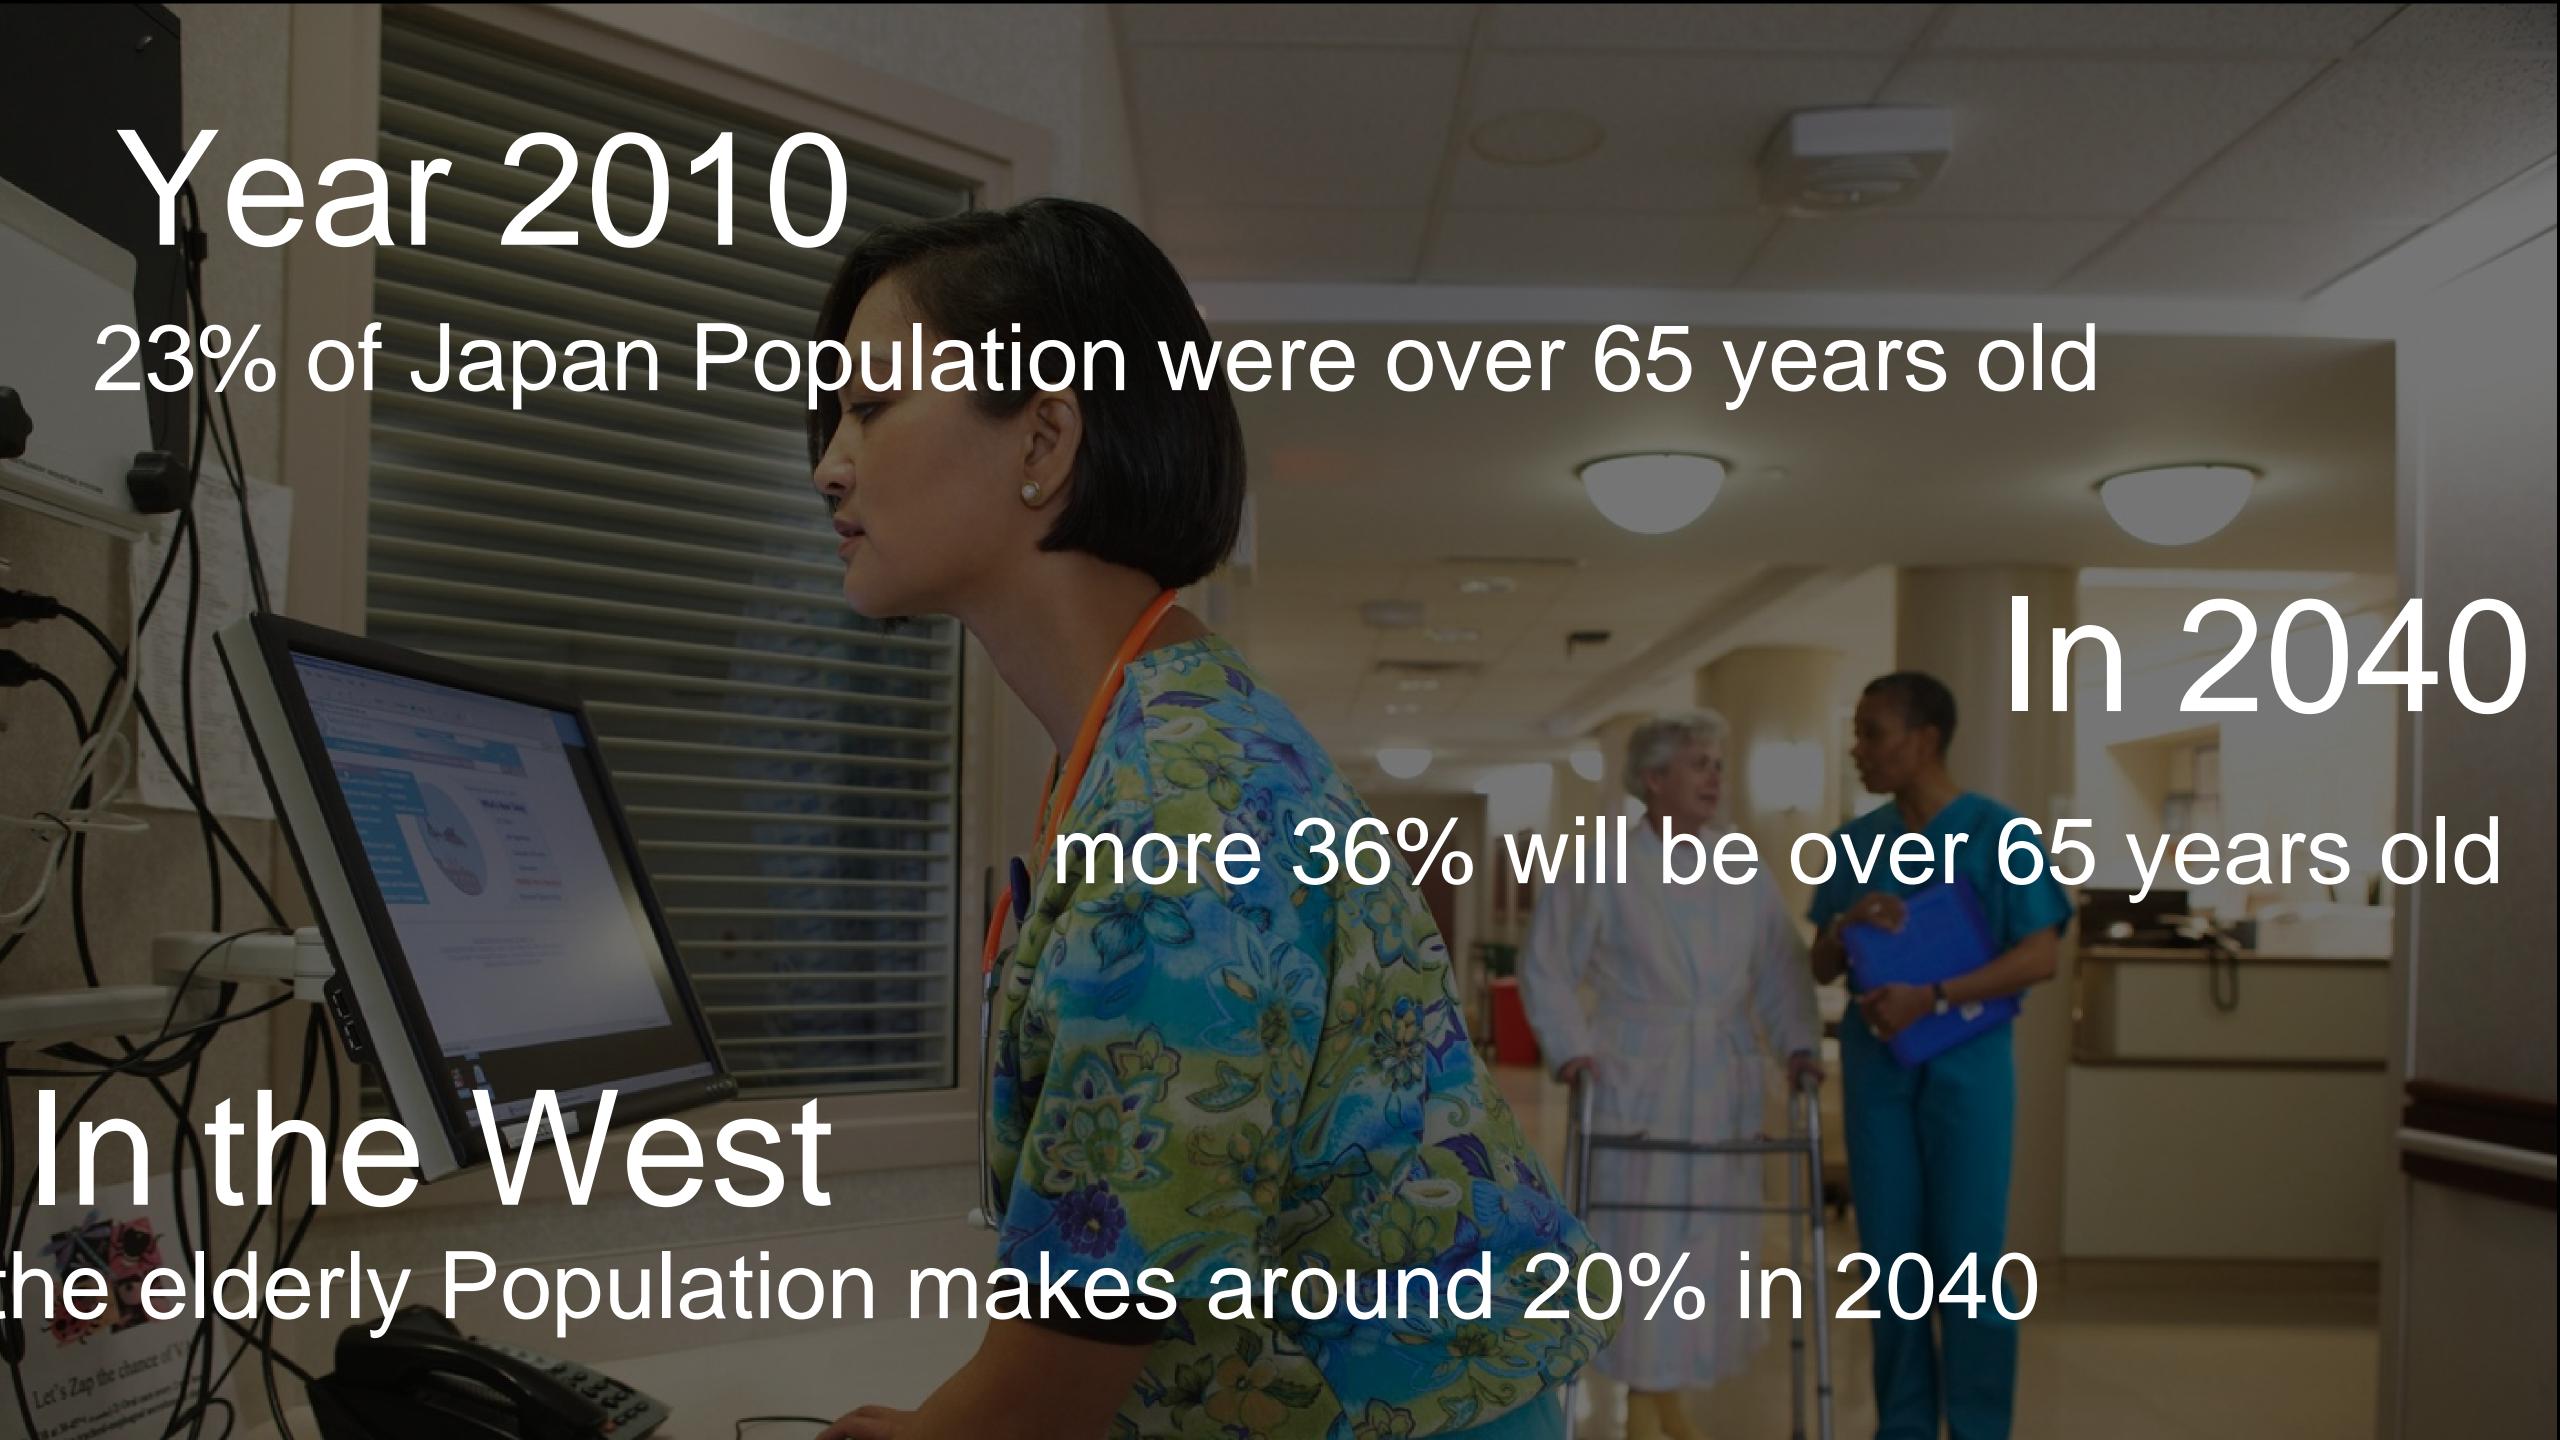

### Why Japan?

#### Demographic changes: The Society

Economic pressure of aging Population

"Aging in Place" trend