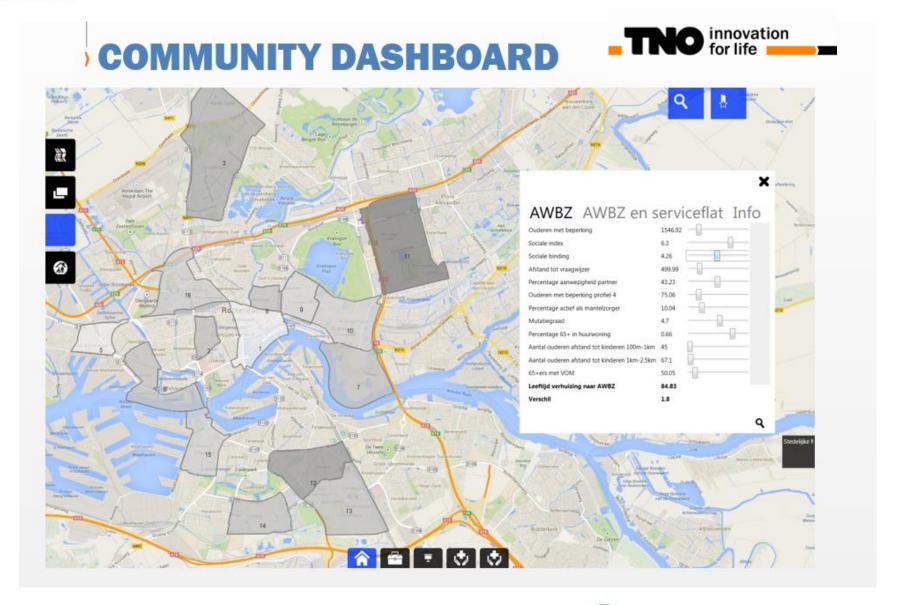

>2012 | 2015     | 2020          | 2025 | 2030 |                                                            |

| No physical problems     | No mild dementia          | 1 |
|--------------------------|---------------------------|---|
| No physical problems     | Mild dementia             | 2 |
|                          | No mild dementia          | 3 |
| Mobility problems        | Mild dementia             | 4 |
| Mobility and self-care   | No mild dementia          | 5 |
| problems                 | Mild dementia             | 6 |
| Severe physical problems | No mild dementia          | 7 |
| (inlcuding incontinence) | montinence) Mild dementia |   |
| Severe dementia          |                           | 9 |

Sources: AGM 2012 GGD Amsterdam O&S. Gemeente Amsterdam ERGO Rotterdam

















FIWARE ACCELERATOR PROGRAMME OPEN CALLS!

**APPLY NOW** 







# The Future Internet Public-Private Partnership (FI-PPP)

- The aim of the FI-PPP is to place Europe in the best position to capture new opportunities in the Future Internet, derived from digitalization of economy sectors
- This requires creating an generic, open and standard platform (FIWARE)
  and meeting point (FILAB) around which a dynamic innovation ecosystem
  can be created engaging developers and entrepreneurs









# FIWARE Accelerator Projects



More information: www.fiware.org







# FICHe

Future Internet CHallenge eHealth







### Future Internet CHallenge eHealth

- One of the accelerator projects supported by the Future Internet program and targeted to the successful deployment of FIWARE techn