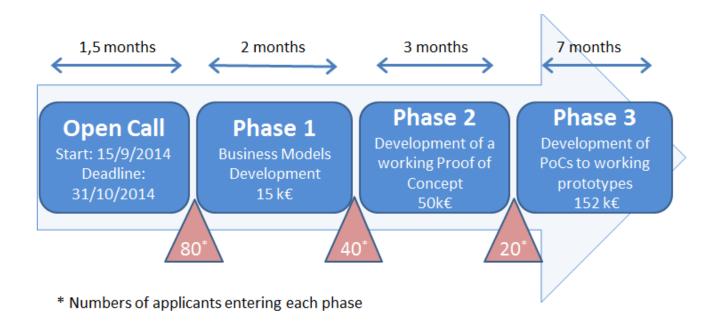

#### **Process**

18-month challenge, split in a three phase acceleration program

- 80 teams will enter the first phase with grant of 15 000€,
- 40 will continue with 50 000€, and
- 20 finalists entering the third and last phase will receive 152 000€