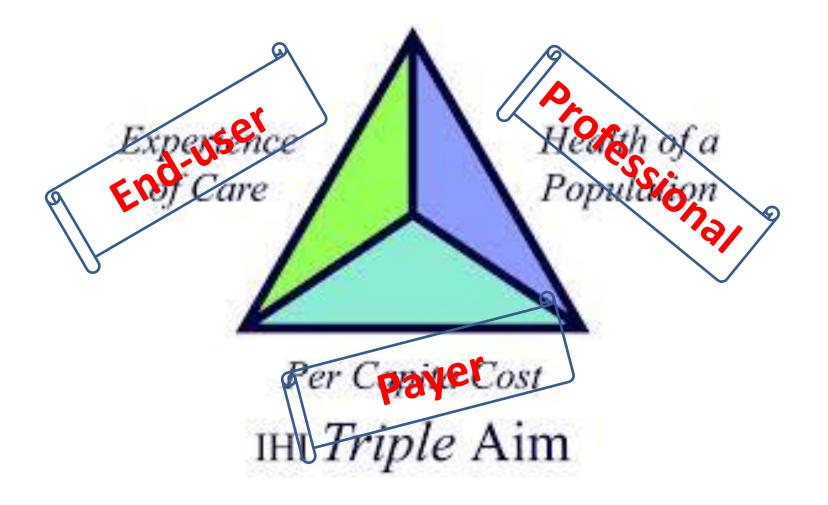

<b>\$</b> <sup>7</sup> | avers | areeiver | id-user | 5 |
|--------------------------------------------------------|------------------------|-------|----------|---------|---|
| Access healthcare providers                            |                        | 2     | 1        |         |   |
| Lower overall costs of care                            | 3                      |       | 2        |         |   |
| Greater control over own health                        |                        |       | 3        |         |   |
| Better health outcomes                                 | 2                      | 1     |          |         |   |
| Reduction in administrative time for medical personnel | 1                      | 3     |          |         |   |





Per Capita Cost IHI Triple Aim



























#### Or else ...





# Thank you for your attention,

## Carlos García Gordillo Management Consultant

cgarcia.management@cemad.es