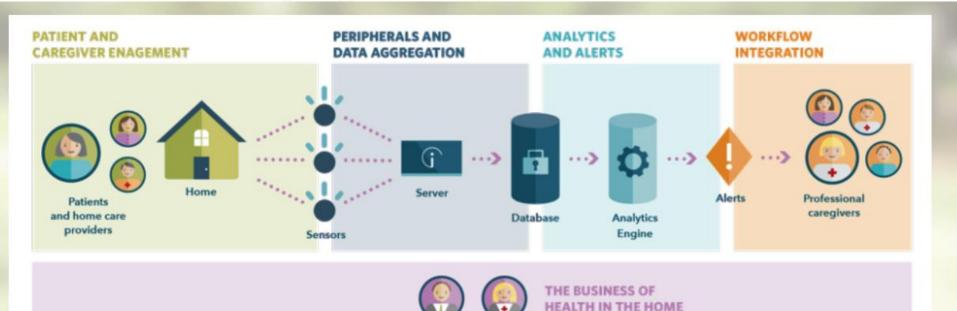

# CARE INNOVATIONS PLATFORM CAN CONNECT THE DOTS

Our solutions running on the Care Innovations<sup>™</sup> Connect platform:

Smart sensor analytics: Care Innovations<sup>™</sup> Quietcare and Care Innovations<sup>™</sup> Link
Remote Care Management: Care Innovations<sup>™</sup> Connect RCM
Consumer engagement: Care Innovations<sup>™</sup> Connect Caregiver