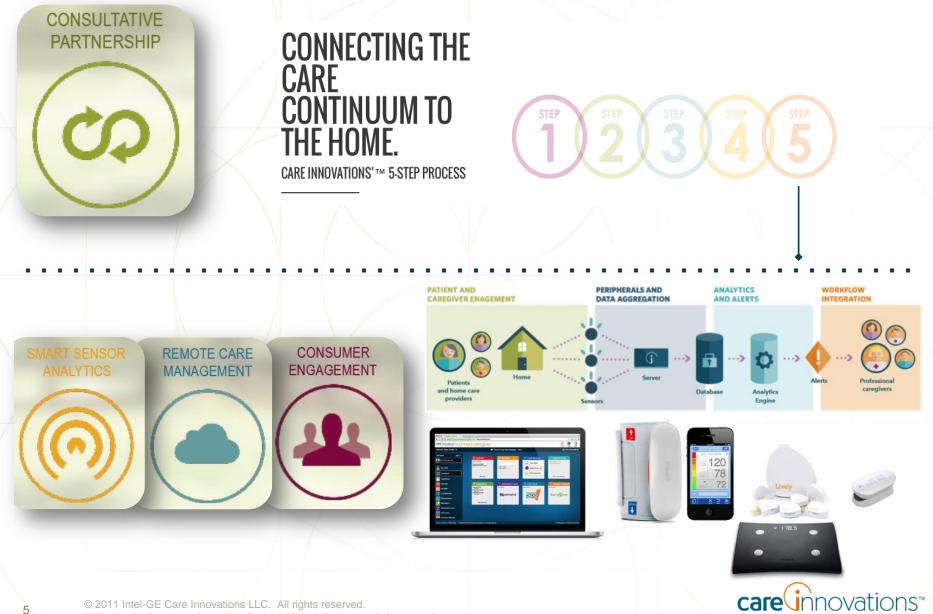

# CARE INNOVATIONS PLATFORM CAN CONNECT THE DOTS

Our solutions running on the Care Innovations<sup>™</sup> Connect platform:

Smart sensor analytics: Care Innovations<sup>™</sup> Quietcare and Care Innovations<sup>™</sup> Link
Remote Care Management: Care Innovations<sup>™</sup> Connect RCM
Consumer engagement: Care Innovations<sup>™</sup> Connect Caregiver