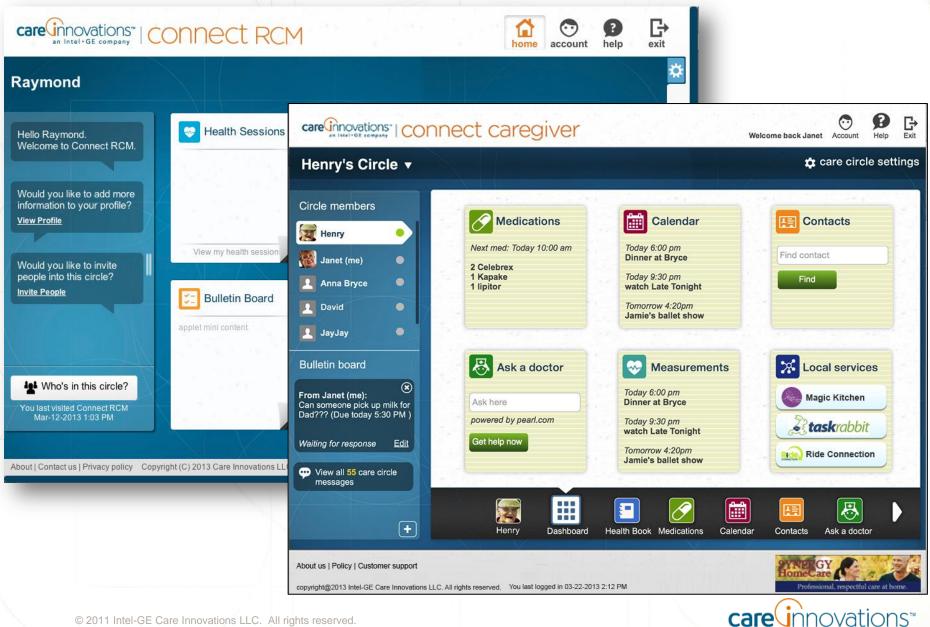

# EXAMPLE: Connect RCM, Connect Caregiver – web applications

an Intel · GE company