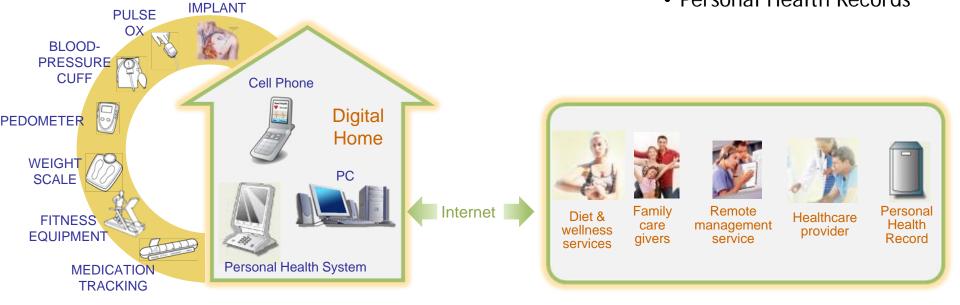

## Continua Health Alliance

"Our Mission is to establish an ecosystem of interoperable personal health systems that empower people & organizations to better manage their health and wellness"

#### Disease Management

Continua

- Remote Patient
  Monitoring
  - Weight
  - Blood pressure
  - Glucose
  - Temperature
  - Spirometer data
- Wireless Network

#### Aging Independently

- Medication Compliance
- Assisted Daily Living
  - Bed pressure (sleep)
  - Bathroom sensor
  - Gas / water sensor
  - Emergency sensor

#### Health & Wellness

- Weight loss
- Fitness
- "Worried Well"
  - Weight
  - Blood pressure
  - Glucose
  - Cholesterol
  - Activity level
- Personal Health Records