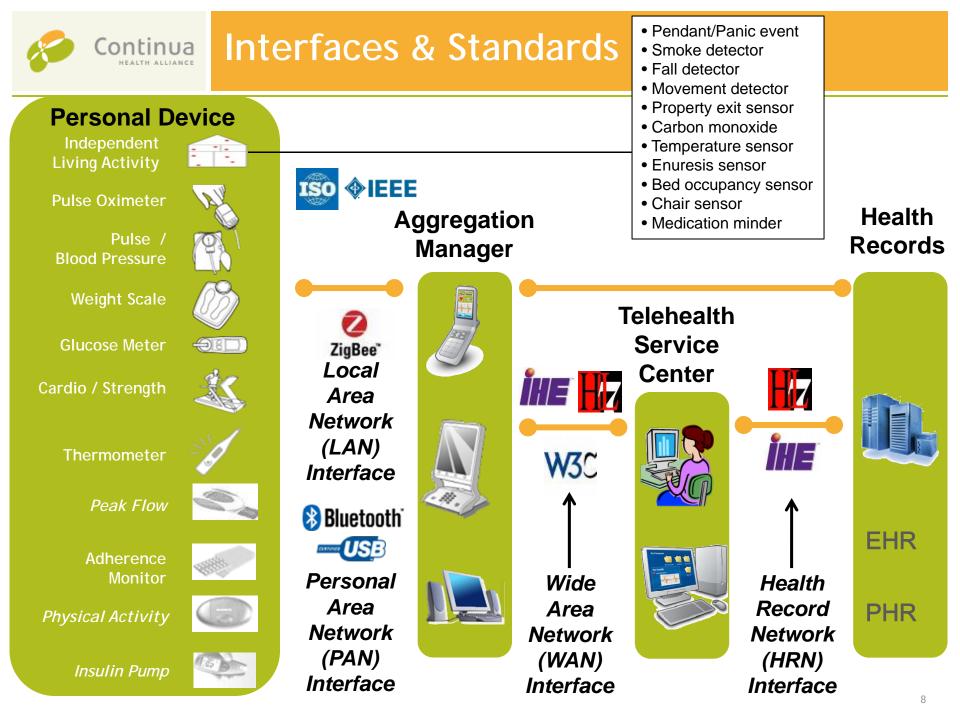

#### Disease Management

Continua

- Remote Patient
  Monitoring
  - Weight
  - Blood pressure
  - Glucose
  - Temperature
  - Spirometer data
- Wireless Network

#### Aging Independently

- Medication Compliance
- Assisted Daily Living
  - Bed pressure (sleep)
  - Bathroom sensor
  - Gas / water sensor
  - Emergency sensor

#### Health & Wellness

- Weight loss
- Fitness
- "Worried Well"
  - Weight
  - Blood pressure
  - Glucose
  - Cholesterol
  - Activity level
- Personal Health Records