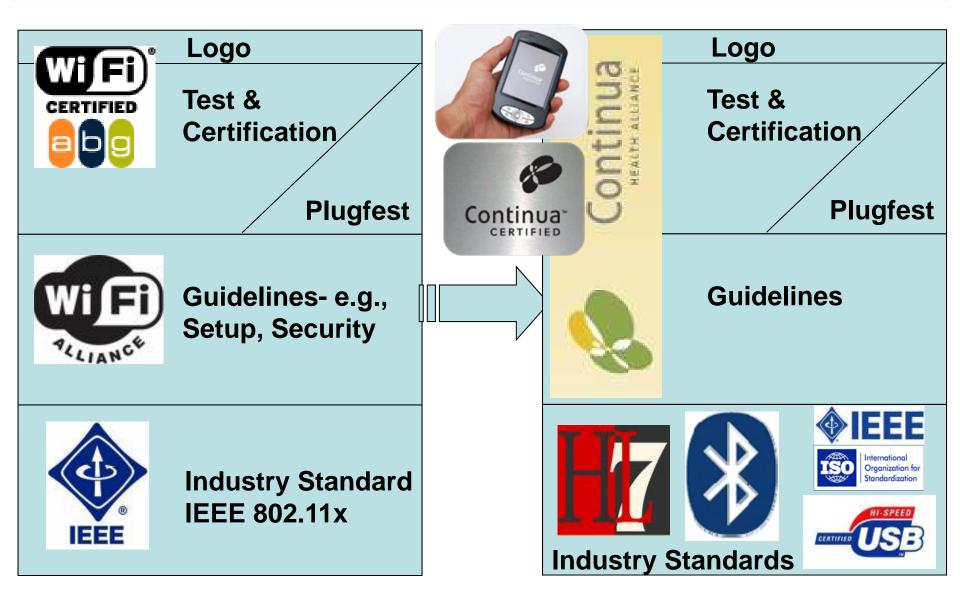

## WiFi Alliance- Successful Example

#### Continua Certified<sup>™</sup> Products

Continua Health Alliance device certification does not mean or imply that the device is legally marketable in any country; certification only assures that devices communicate in a standard fashion per Continua certification requirements and Guidelines. Refer to the device manufacturer or country Health Authority for specific details associated to device marketability or usage.